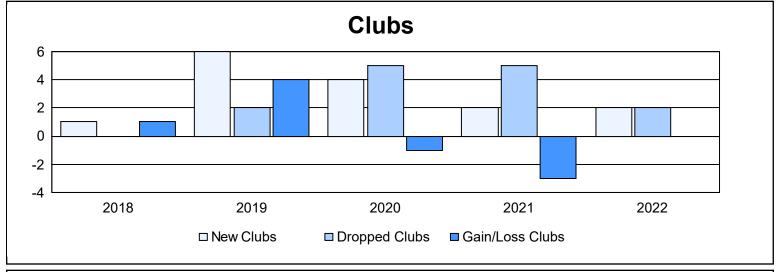

| Year      | New<br>Clubs | Dropped<br>Clubs | Gain/<br>Loss<br>Clubs | New<br>Members | Charter<br>Members | Reinstate<br>Members | Transfer<br>Members | Total<br>Member<br>Added | Total<br>Members<br>Dropped | Gain/<br>Loss<br>Members |
|-----------|--------------|------------------|------------------------|----------------|--------------------|----------------------|---------------------|--------------------------|-----------------------------|--------------------------|
| 2017-2018 | 1            | 0                | 1                      | 212            | 39                 | 15                   | 9                   | 275                      | 593                         | -318                     |
| 2018-2019 | 6            | 2                | 4                      | 422            | 155                | 33                   | 11                  | 621                      | 538                         | 83                       |
| 2019-2020 | 4            | 5                | -1                     | 257            | 72                 | 8                    | 9                   | 346                      | 542                         | -196                     |
| 2020-2021 | 2            | 5                | -3                     | 293            | 49                 | 15                   | 11                  | 368                      | 350                         | 18                       |
| 2021-2022 | 2            | 2                | 0                      | 399            | 57                 | 39                   | 6                   | 501                      | 370                         | 131                      |
| Average   | 3            | 3                | 0                      | 317            | 74                 | 22                   | 9                   | 422                      | 479                         | -56                      |